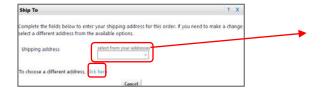

If you have any addresses set up in your user profile, you can select them from the dropdown. Otherwise, click on **Click Here to** pull up the available ship to addresses.

Enter the building name you are seeking. In this example, we're looking for Westcott.