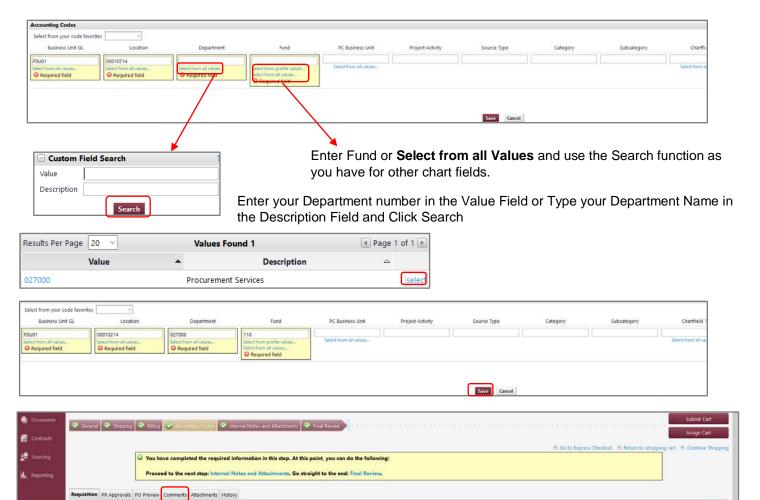

#### **HELPFUL TIP**

Entering your room number in the **Description** field may prove to be the quickest way to finding your **Location**.

If there is any additional information you would like to provide an approver, you can add it by clicking on **Comments** 

ary Shipping Billing

To change the **Due Date** from the standard 2 weeks OMNI assigns to the PO, select the edit button under Billing Options and add a date under the **Requested Due Date** field.

Now you are ready to submit your order. Select the **Submit Cart** button.