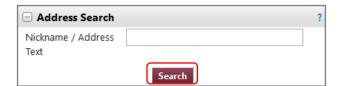

If you have any addresses set up in your user profile, you can select them from the dropdown. Otherwise, click on **Click Here to** pull up the available ship to addresses.

Enter the building name you are seeking. In this example, we're looking for Westcott.