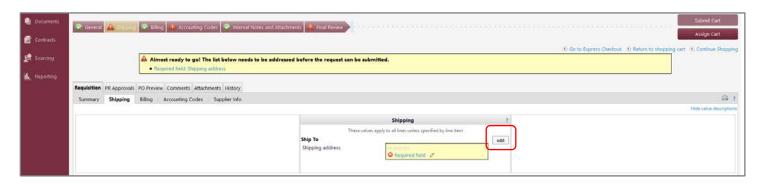

Enter your room or suite number.

Notice now that you entered your ship-to information, the red triangle changed to a green circle. Click on Accounting Codes

- Every office/room on campus has a unique **Location.** Facilities maintains the master <u>Building List</u> which includes all active buildings on campus. **Locations** have the format shown above.
- You can enter a partial value in the Value field (i.e. "0223") and then click the Search button. This will bring up all Locations that start with 0223.
- You could also enter a phrase in the Description field (i.e. "Westcott") and then click the Search button. This
  will bring up all Locations that have the phrase "Westcott" in them.