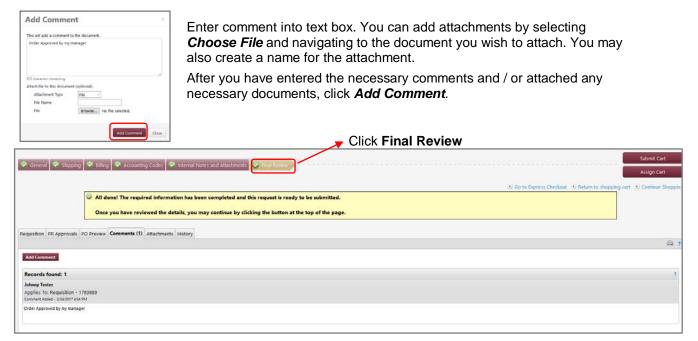

#### **HELPFUL TIP**

Entering your room number in the **Description** field may prove to be the quickest way to finding your **Location**.

If there is any additional information you would like to provide an approver, you can add it by clicking on **Comments** 