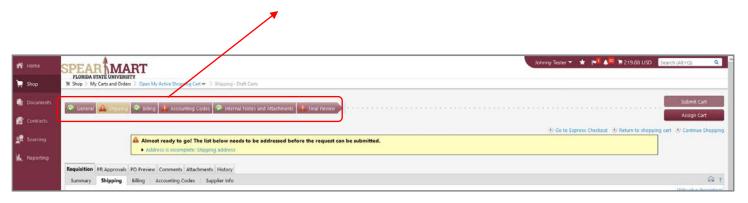

Enter your room or suite number.

Notice now that you entered your ship-to information, the red triangle changed to a green circle. Click on Accounting Codes

- Every office/room on campus has a unique **Location.** Facilities maintains the master <u>Building List</u> which includes all active buildings on campus. **Locations** have the format shown above.
- You can enter a partial value in the Value field (i.e. "0223") and then click the Search button. This will bring up all Locations that start with 0223.
- You could also enter a phrase in the Description field (i.e. "Westcott") and then click the Search button. This
  will bring up all Locations that have the phrase "Westcott" in them.

#### **HELPFUL TIP**

Entering your room number in the **Description** field may prove to be the quickest way to finding your **Location**.

If there is any additional information you would like to provide an approver, you can add it by clicking on **Comments** 