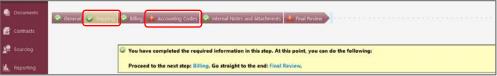

Enter your room or suite number.

Notice now that you entered your ship-to information, the red triangle changed to a green circle. Click on Accounting Codes

- Every office/room on campus has a unique **Location.** Facilities maintains the master <u>Building List</u> which includes all active buildings on campus. **Locations** have the format shown above.
- You can enter a partial value in the Value field (i.e. "0223") and then click the Search button. This will bring up all Locations that start with 0223.
- You could also enter a phrase in the Description field (i.e. "Westcott") and then click the Search button. This
  will bring up all Locations that have the phrase "Westcott" in them.