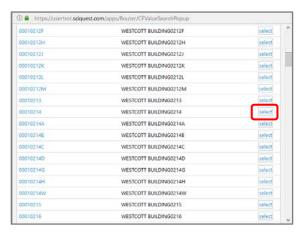

If you have any addresses set up in your user profile, you can select them from the dropdown. Otherwise, click on **Click Here to** pull up the available ship to addresses.

Enter the building name you are seeking. In this example, we're looking for Westcott.

Enter your room or suite number.

Notice now that you entered your ship-to information, the red triangle changed to a green circle. Click on Accounting Codes

- Every office/room on campus has a unique **Location.** Facilities maintains the master <u>Building List</u> which includes all active buildings on campus. **Locations** have the format shown above.
- You can enter a partial value in the Value field (i.e. "0223") and then click the Search button. This will bring up all Locations that start with 0223.
- You could also enter a phrase in the Description field (i.e. "Westcott") and then click the Search button. This
  will bring up all Locations that have the phrase "Westcott" in them.