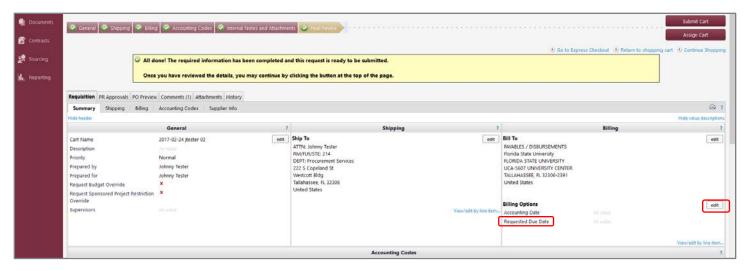

ary Shipping Billing

To change the **Due Date** from the standard 2 weeks OMNI assigns to the PO, select the edit button under Billing Options and add a date under the **Requested Due Date** field.

Now you are ready to submit your order. Select the **Submit Cart** button.