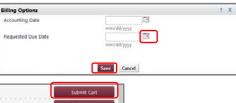

ary Shipping Billing

To change the **Due Date** from the standard 2 weeks OMNI assigns to the PO, select the edit button under Billing Options and add a date under the **Requested Due Date** field.

Now you are ready to submit your order. Select the **Submit Cart** button.