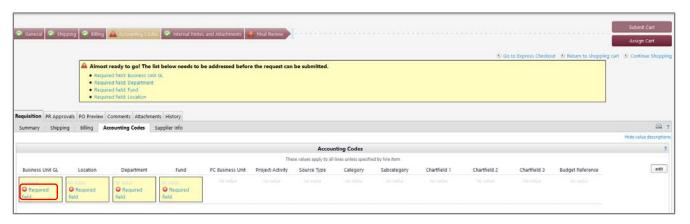

Enter your room or suite number.

Notice now that you entered your ship-to information, the red triangle changed to a green circle. Click on Accounting Codes

- Every office/room on campus has a unique **Location.** Facilities maintains the master <u>Building List</u> which includes all active buildings on campus. **Locations** have the format shown above.
- You can enter a partial value in the Value field (i.e. "0223") and then click the Search button. This will bring up all Locations that start with 0223.
- You could also enter a phrase in the Description field (i.e. "Westcott") and then click the Search button. This
  will bring up all Locations that have the phrase "Westcott" in them.