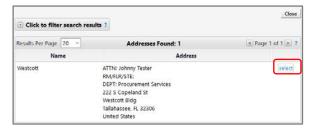

If you have any addresses set up in your user profile, you can select them from the dropdown. Otherwise, click on **Click Here to** pull up the available ship to addresses.

Enter the building name you are seeking. In this example, we're looking for Westcott.