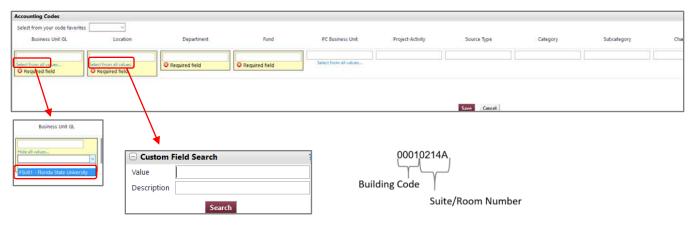

If you have any addresses set up in your user profile, you can select them from the dropdown. Otherwise, click on **Click Here to** pull up the available ship to addresses.

Enter the building name you are seeking. In this example, we're looking for Westcott.

Enter your room or suite number.

Notice now that you entered your ship-to information, the red triangle changed to a green circle. Click on Accounting Codes

- Every office/room on campus has a unique **Location.** Facilities maintains the master <u>Building List</u> which includes all active buildings on campus. **Locations** have the format shown above.
- You can enter a partial value in the Value field (i.e. "0223") and then click the Search button. This will bring up all Locations that start with 0223.
- You could also enter a phrase in the Description field (i.e. "Westcott") and then click the Search button. This
  will bring up all Locations that have the phrase "Westcott" in them.