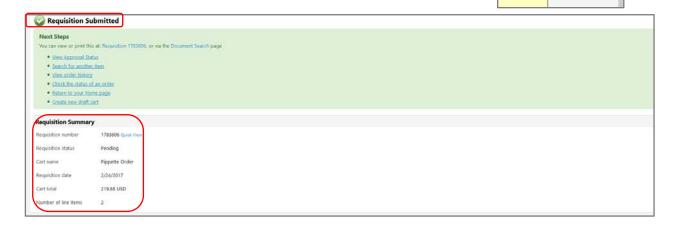

You now see confirmation that your requisition has been submitted, a list of next steps, and a *Requisition Summary* with your Requisition number.