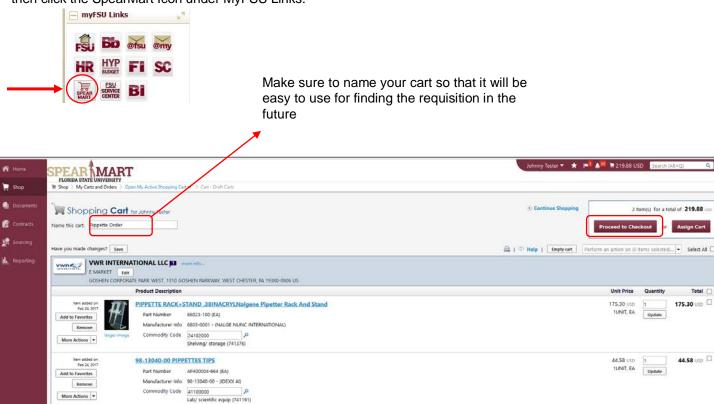

Access SpearMart by navigating to <a href="https://my.fsu.edu/">https://my.fsu.edu/</a> and logging in with your MyFSU username and password, and then click the SpearMart Icon under MyFSU Links:

Notice the Guided Checkout Status Bar at the top shows you what areas require your attention. See the Setting Up Your Profile Job Aid for guidance on how to set up default ship-to, chart fields etc. which makes processing your shopping carts even more efficient.