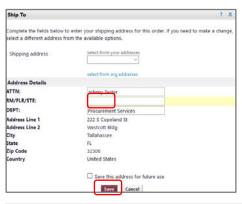

Enter your room or suite number.

Notice now that you entered your ship-to information, the red triangle changed to a green circle. Click on Accounting Codes

- Every office/room on campus has a unique **Location.** Facilities maintains the master <u>Building List</u> which includes all active buildings on campus. **Locations** have the format shown above.
- You can enter a partial value in the Value field (i.e. "0223") and then click the Search button. This will bring up all Locations that start with 0223.
- You could also enter a phrase in the Description field (i.e. "Westcott") and then click the Search button. This
  will bring up all Locations that have the phrase "Westcott" in them.